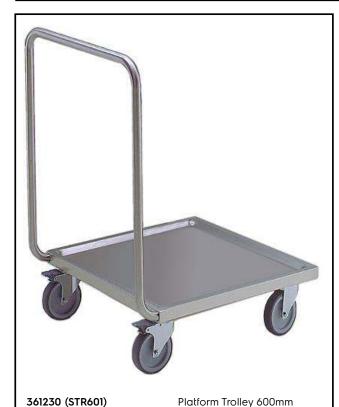

#### Item No.

Constructed in 304 AISI stainless steel. Framework in mm25 tubing, completely welded. Seamless, sound-absorbing, platform shelf with double-folded edges. The handle is an extension of the load-bearing frame. N. 4 swivelling castors, two with brakes, mm125 in diameter, fitted with plastic bumpers. Platform size mm600x600. Load capacity: 150 kg, uniformly distributed.

#### **Main Features**

- Ideal to transport kitchenware and dishwashing racks.
- Framework in 25 mm tubing, completely welded.
- Load capacity of 150 kg uniformly distributed.
- Seamless sound-absorbing platform shelf with double-folded edges welded to the framework.
- Platform shelf size 600x600 mm.
- Handle is an extention of the load-bearing frame
- 4 pivoting Ø 125 mm wheels, 2 of which with brakes, fitted with plastic bumpers

## **Key Information:**

External dimensions, Width:

361230 (STR601)670 mmExternal dimensions, Depth:600 mmExternal dimensions, Height:900 mmWheel material:Zinc platedWheel diameter:Ø 125Net weight:13 kg