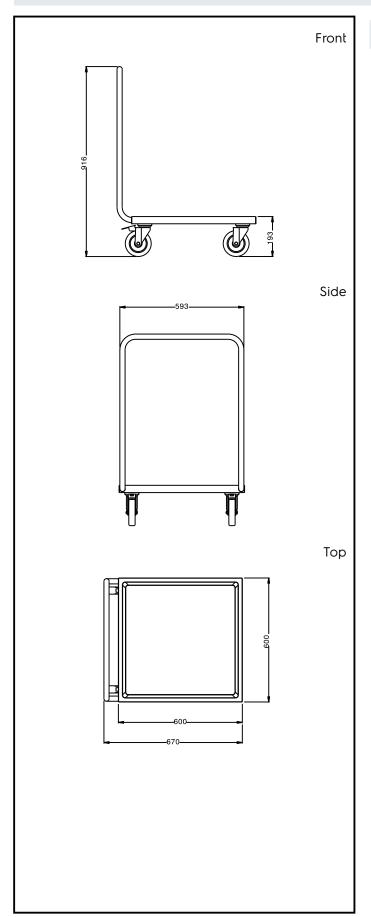

## **Key Information:**

External dimensions, Width:

361230 (STR601)670 mmExternal dimensions, Depth:600 mmExternal dimensions, Height:900 mmWheel material:Zinc platedWheel diameter:Ø 125Net weight:13 kg